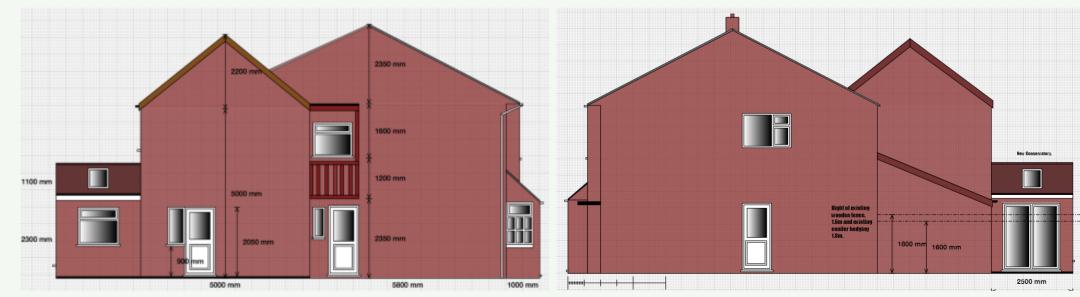

# Application Ref. No. 24/00414/FUL

# 19 Truro Drive, Wigston

Proposed single storey rear extension to replace an existing conservatory, along with the internal alterations to dwelling and new 1.8 metre high fence

Oadby & | Our borough - Wigston | the place to be



## Site Location Plan





# **Existing & Proposed Block Plan**





### **Existing Elevations**







#### **Proposed Elevations**







### proposed replacement 5000 mm conservatory at ground 0 mm 1000 mm 600 mm 3500 mm 50 mm **Existing First floor** 1300 mm 2500 mm Existing Raised Patio Area. See block plan for details. 2500 mm Existing Garage. 5000 mm Existing Kitchen. 17 Truro Drive. 2250 mm 350 mm

### **Existing & Proposed Floor Plans**



#### Site Visit Photos