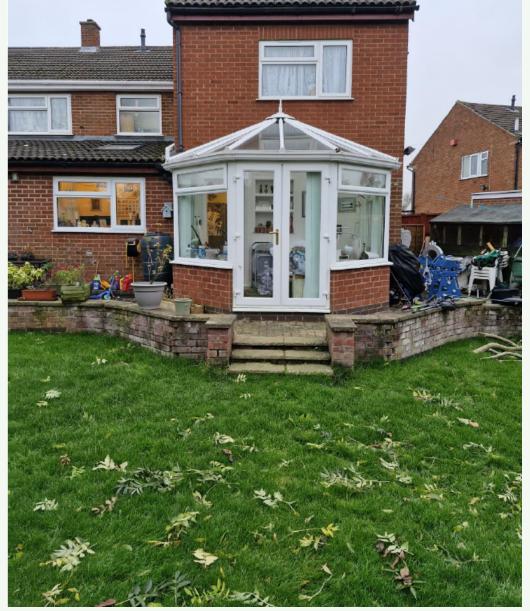

# Application Ref. No. 24/00414/FUL

# 19 Truro Drive, Wigston

Proposed single storey rear extension to replace an existing conservatory, along with the internal alterations to dwelling and new 1.8 metre high fence

Oadby & | Our borough - Wigston | the place to be



## Site Location Plan





# **Existing & Proposed Block Plan**





### **Existing Elevations**







#### **Proposed Elevations**







### proposed replacement 5000 mm conservatory at ground 0 mm 1000 mm 600 mm 3500 mm 50 mm **Existing First floor** 1300 mm 2500 mm Existing Raised Patio Area. See block plan for details. 2500 mm Existing Garage. 5000 mm Existing Kitchen. 17 Truro Drive. 2250 mm 350 mm

### **Existing & Proposed Floor Plans**



#### Site Visit Photos