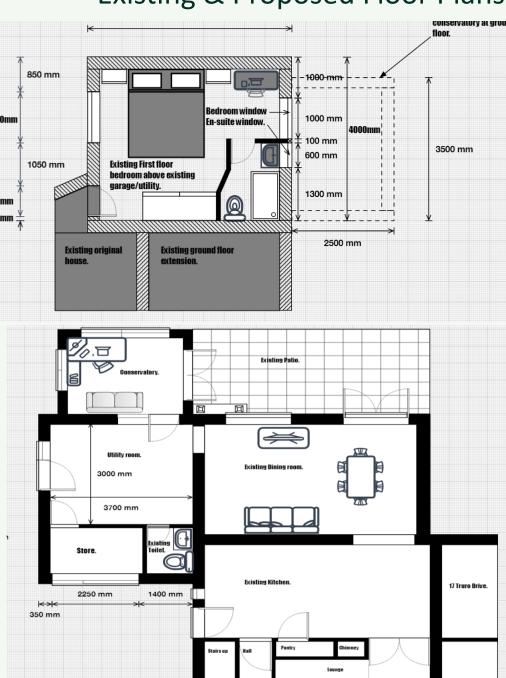

# **Existing & Proposed Block Plan**

### proposed replacement 5000 mm conservatory at ground 0 mm 1000 mm 600 mm 3500 mm 50 mm **Existing First floor** 1300 mm 2500 mm Existing Raised Patio Area. See block plan for details. 2500 mm Existing Garage. 5000 mm Existing Kitchen. 17 Truro Drive. 2250 mm 350 mm

### **Existing & Proposed Floor Plans**