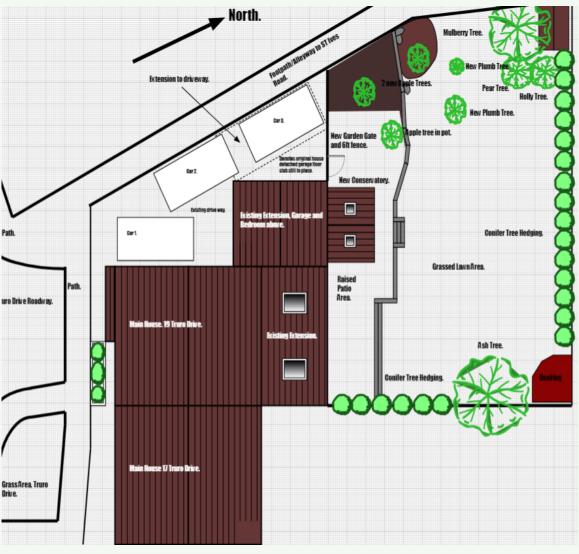

# Application Ref. No. 24/00414/FUL

# 19 Truro Drive, Wigston

Proposed single storey rear extension to replace an existing conservatory, along with the internal alterations to dwelling and new 1.8 metre high fence

Oadby & | Our borough - Wigston | the place to be



## Site Location Plan





# **Existing & Proposed Block Plan**





### **Existing Elevations**







#### **Proposed Elevations**







### proposed replacement 5000 mm conservatory at ground 0 mm 1000 mm 600 mm 3500 mm 50 mm **Existing First floor** 1300 mm 2500 mm Existing Raised Patio Area. See block plan for details. 2500 mm Existing Garage. 5000 mm Existing Kitchen. 17 Truro Drive. 2250 mm 350 mm

### **Existing & Proposed Floor Plans**



#### Site Visit Photos