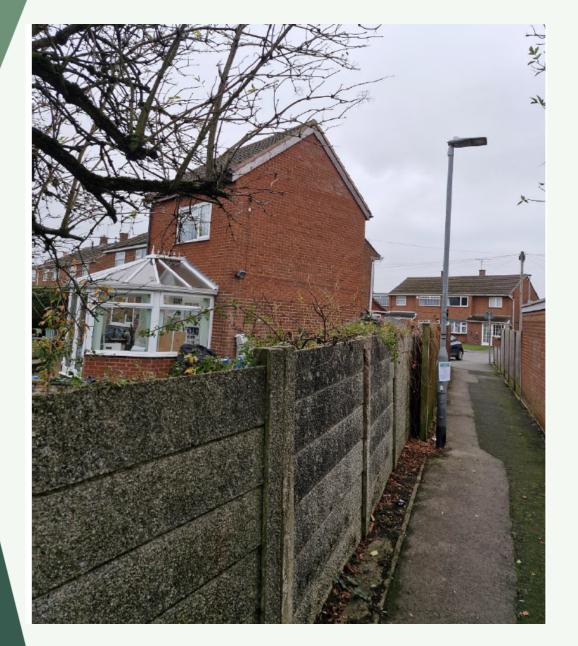

# Application Ref. No. 24/00414/FUL

# 19 Truro Drive, Wigston

Proposed single storey rear extension to replace an existing conservatory, along with the internal alterations to dwelling and new 1.8 metre high fence

Oadby & | Our borough - Wigston | the place to be



## Site Location Plan





# **Existing & Proposed Block Plan**





### **Existing Elevations**







#### **Proposed Elevations**







### proposed replacement 5000 mm conservatory at ground 0 mm 1000 mm 600 mm 3500 mm 50 mm **Existing First floor** 1300 mm 2500 mm Existing Raised Patio Area. See block plan for details. 2500 mm Existing Garage. 5000 mm Existing Kitchen. 17 Truro Drive. 2250 mm 350 mm

### **Existing & Proposed Floor Plans**



#### Site Visit Photos