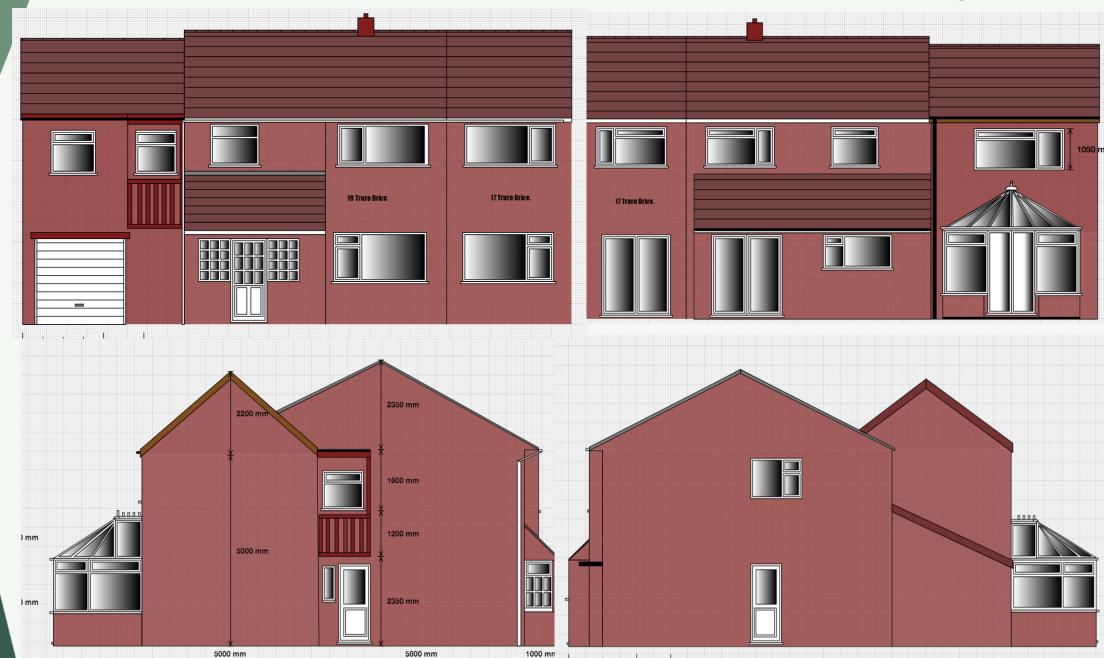

# Application Ref. No. 24/00414/FUL

# 19 Truro Drive, Wigston

Proposed single storey rear extension to replace an existing conservatory, along with the internal alterations to dwelling and new 1.8 metre high fence

Oadby & | Our borough - Wigston | the place to be



## Site Location Plan





# **Existing & Proposed Block Plan**





### **Existing Elevations**







#### **Proposed Elevations**







### proposed replacement 5000 mm conservatory at ground 0 mm 1000 mm 600 mm 3500 mm 50 mm **Existing First floor** 1300 mm 2500 mm Existing Raised Patio Area. See block plan for details. 2500 mm Existing Garage. 5000 mm Existing Kitchen. 17 Truro Drive. 2250 mm 350 mm

### **Existing & Proposed Floor Plans**



#### Site Visit Photos