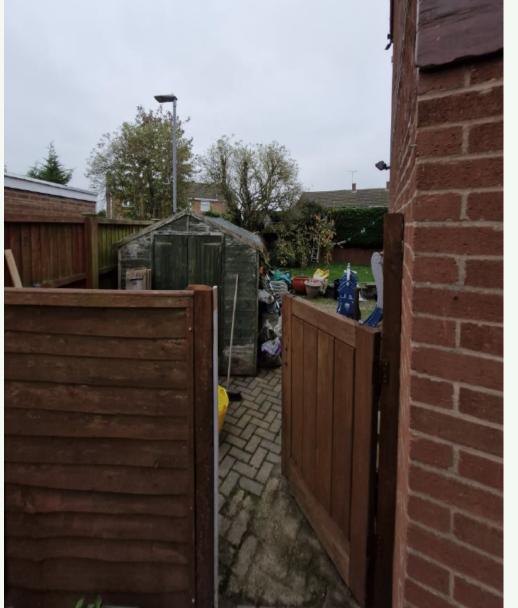

# Application Ref. No. 24/00414/FUL

# 19 Truro Drive, Wigston

Proposed single storey rear extension to replace an existing conservatory, along with the internal alterations to dwelling and new 1.8 metre high fence

Oadby & | Our borough - Wigston | the place to be



## Site Location Plan





# **Existing & Proposed Block Plan**





### **Existing Elevations**







#### **Proposed Elevations**







### proposed replacement 5000 mm conservatory at ground 0 mm 1000 mm 600 mm 3500 mm 50 mm **Existing First floor** 1300 mm 2500 mm Existing Raised Patio Area. See block plan for details. 2500 mm Existing Garage. 5000 mm Existing Kitchen. 17 Truro Drive. 2250 mm 350 mm

### **Existing & Proposed Floor Plans**



#### Site Visit Photos