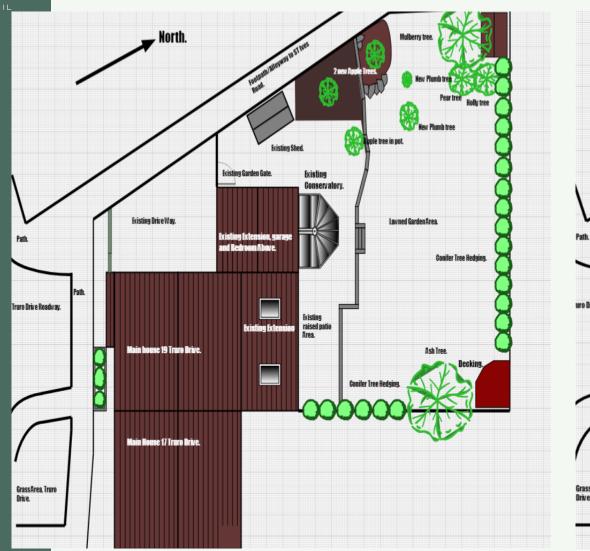

# Application Ref. No. 24/00414/FUL

# 19 Truro Drive, Wigston

Proposed single storey rear extension to replace an existing conservatory, along with the internal alterations to dwelling and new 1.8 metre high fence

Oadby & | Our borough - Wigston | the place to be



## Site Location Plan





# **Existing & Proposed Block Plan**





### **Existing Elevations**







#### **Proposed Elevations**







### proposed replacement 5000 mm conservatory at ground 0 mm 1000 mm 600 mm 3500 mm 50 mm **Existing First floor** 1300 mm 2500 mm Existing Raised Patio Area. See block plan for details. 2500 mm Existing Garage. 5000 mm Existing Kitchen. 17 Truro Drive. 2250 mm 350 mm

### **Existing & Proposed Floor Plans**



#### Site Visit Photos