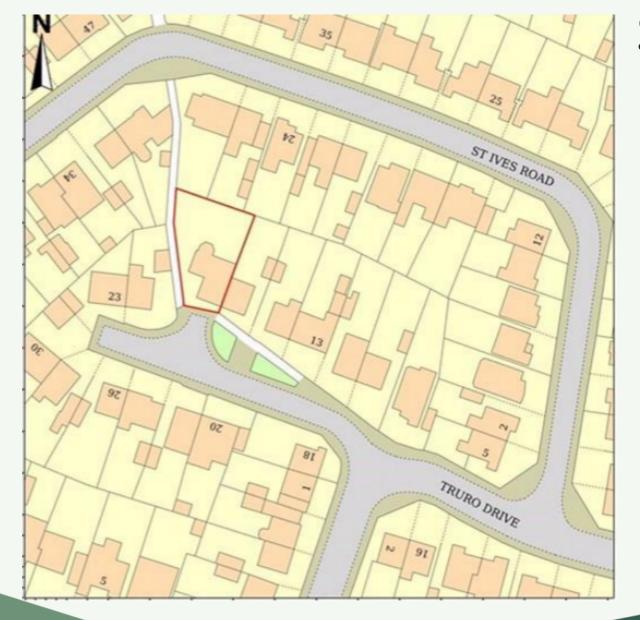

# Application Ref. No. 24/00414/FUL

# 19 Truro Drive, Wigston

Proposed single storey rear extension to replace an existing conservatory, along with the internal alterations to dwelling and new 1.8 metre high fence

Oadby & | Our borough - Wigston | the place to be



## Site Location Plan





# **Existing & Proposed Block Plan**





### **Existing Elevations**







#### **Proposed Elevations**







### proposed replacement 5000 mm conservatory at ground 0 mm 1000 mm 600 mm 3500 mm 50 mm **Existing First floor** 1300 mm 2500 mm Existing Raised Patio Area. See block plan for details. 2500 mm Existing Garage. 5000 mm Existing Kitchen. 17 Truro Drive. 2250 mm 350 mm

### **Existing & Proposed Floor Plans**



#### Site Visit Photos