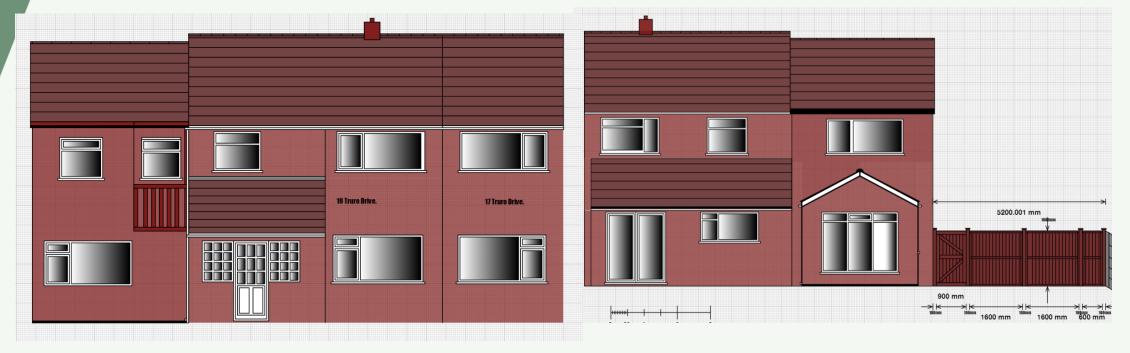

# 19 Truro Drive, Wigston

Proposed single storey rear extension to replace an existing conservatory, along with the internal alterations to dwelling and new 1.8 metre high fence

Oadby & | Our borough - Wigston | the place to be

### **Existing Elevations**

#### **Proposed Elevations**