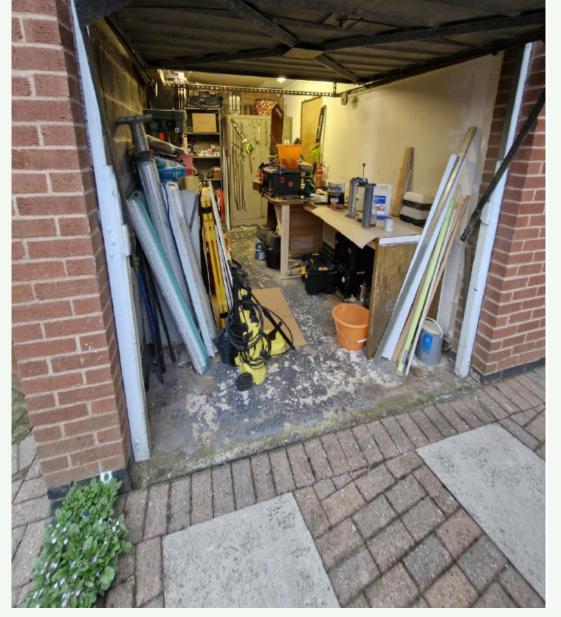

# Application Ref. No. 24/00414/FUL

# 19 Truro Drive, Wigston

Proposed single storey rear extension to replace an existing conservatory, along with the internal alterations to dwelling and new 1.8 metre high fence

Oadby & | Our borough - Wigston | the place to be



## Site Location Plan





# **Existing & Proposed Block Plan**





### **Existing Elevations**







#### **Proposed Elevations**







### proposed replacement 5000 mm conservatory at ground 0 mm 1000 mm 600 mm 3500 mm 50 mm **Existing First floor** 1300 mm 2500 mm Existing Raised Patio Area. See block plan for details. 2500 mm Existing Garage. 5000 mm Existing Kitchen. 17 Truro Drive. 2250 mm 350 mm

### **Existing & Proposed Floor Plans**



#### Site Visit Photos